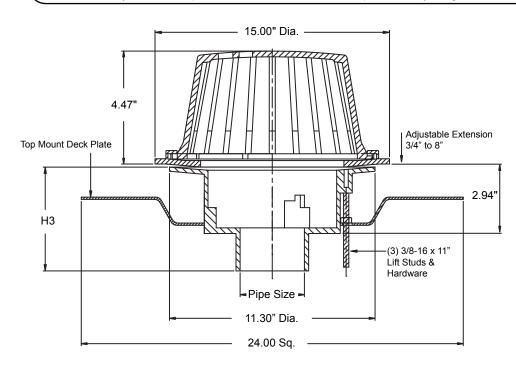

## Specification & Function

Specification: SUN® RD4000-RE 15" lacquered cast iron large sump 15" diameter roof drain with anchor flange, large cast iron water proofing membrane clamp ring integral gravel stop and dome strainer with a free area of 105 square inches.

**Function:** 

The units assembled together provide a roof drainage system w/ a extension range of 3/4" to 8" to accommodate for specified insulation heights provided by the roofer. Slots provided around the base of the sump pan permit the installer to secure this system to the top of the deck. m The RD4000-RE is professionally designed for new and replacement installations.

| Outlet Type  | Outlet Desig.<br>Pipe Size | Body Height<br>H3 (In.) |
|--------------|----------------------------|-------------------------|
| Inside Caulk | 2IC, 3IC, 4IC, 6IC         | 5.30                    |
|              | 8IC                        | 5.44                    |
| No Hub       | 2NH                        | 5.25                    |
|              | 3NH, 4NH                   | 4.60                    |
|              | 5NH, 6NH, 8NH              | 5.25                    |
| Threaded     | 2TH, 3TH, 4TH, 5TH, 6TH    | 3.75                    |