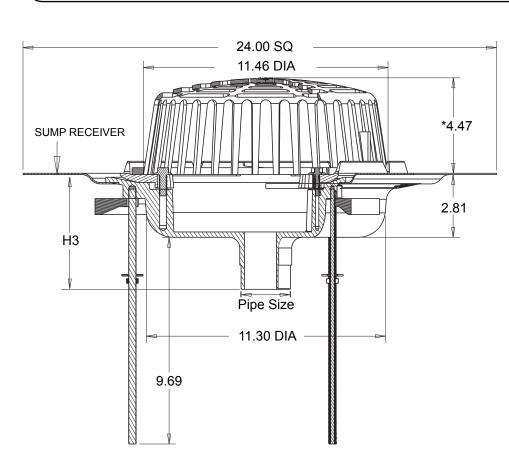

RD4000-C-R

**Function:** Used on any type of flat roofs. Low profile dome prevents debris from entering the drain line. The anchor flange and membrane clamp provide a secure grip of membrane and roof flashing materials.

| Outlet Type  | Outlet Desig.<br>Pipe Size | Body Height<br>H3 (In.) |
|--------------|----------------------------|-------------------------|
| Inside Caulk | 2IC, 3IC, 4IC, 6IC         | 5.30                    |
|              | 8IC                        | 5.44                    |
| No Hub       | 2NH                        | 5.25                    |
|              | 3NH, 4NH                   | 4.60                    |
|              | 5NH, 6NH, 8NH              | 5.25                    |
| ∆Push On     | 2PO, 3PO, 4PO              | 4.60                    |
|              | 6PO                        | 5.45                    |
| Threaded     | 2TH, 3TH, 4TH, 5TH, 6TH    | 3.75                    |

\* Dome height to be 5.00" when W4 is specified.

PROJECT:

| Pipe Si                                                                                     | ze                                                                                                                                                                                                                                                                                                                                                                                                                                                                                                                                                                |
|---------------------------------------------------------------------------------------------|-------------------------------------------------------------------------------------------------------------------------------------------------------------------------------------------------------------------------------------------------------------------------------------------------------------------------------------------------------------------------------------------------------------------------------------------------------------------------------------------------------------------------------------------------------------------|
| SUFFIX     2     3     4     5     6     8                                                  | DESCRIPTION<br>2" (51) Pipe Size<br>3" (76) Pipe Size<br>4" (102) Pipe Size<br>5" (127) Pipe Size<br>6" (152) Pipe Size<br>8" (203) Pipe Size                                                                                                                                                                                                                                                                                                                                                                                                                     |
| Outlet                                                                                      | Туре                                                                                                                                                                                                                                                                                                                                                                                                                                                                                                                                                              |
| SUFFIX     □   IC     □   NH     □   ΔPO     □   TH                                         | DESCRIPTION<br>Inside Caulk<br>No Hub<br>Push On<br>Threaded (2" - 6")                                                                                                                                                                                                                                                                                                                                                                                                                                                                                            |
| Option                                                                                      | s                                                                                                                                                                                                                                                                                                                                                                                                                                                                                                                                                                 |
| SUFFIX   -AD   -AE   -AE   -C   -CID   -D   -GG   -GG   -R   -2PE   -4PE   -90   -SSS   -VR | OPTIONAL VARIATIONS<br>Aluminum Dome<br>Adjustable Extension<br>Acid Resistant Epoxy Coated<br>Underdeck Clamp<br>Cast Iron Dome<br>2" External Water Dam<br>Top Mount Deck Plate<br>Galvanized Cast Iron<br>Galvanized Cast Iron Dome<br>4" High SS Perforated Gravel Gua<br>Roof Sump Receiver<br>4" High SS Perforated Extension<br>4" High SS Perforated Extension<br>4" High SS Perforated Extension<br>5ide Outlet Body<br>(Threaded 2",3", 4" only)<br>90° No Hub Side Outlet Body<br>(2" - 4" Only)<br>Stainless Steel Mesh Dome<br>Vandal Resistant Dome |